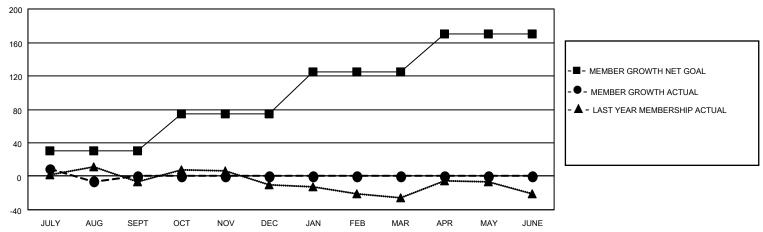

### GOALS AND ACTUAL MEMBERS CUMULATIVE

| DROPPED CLUBS: 0 |    | 12 CLUBS OF 62 ADDED 1 OR | GENDER DISTRIBUTION                 |                           |  |
|------------------|----|---------------------------|-------------------------------------|---------------------------|--|
|                  |    | MORE NEW MEMBERS          | MALE                                | 881 (65.99%)              |  |
| DROPPED MEMBERS  |    |                           | FEMALE NON BINARY                   | 454 (34.01%)<br>0 (0.00%) |  |
| DECEASED         | 4  |                           | PREFER NOT TO ANSWER                | 0 (0.00%)                 |  |
| CLUB CANCELLED   | 0  | CLICK HERE FOR CUMULATIVE | TOTAL FAMILY UNIT MEMBERS 205       |                           |  |
| OTHER            | 22 | MEMBERSHIP DATA           |                                     |                           |  |
| TOTAL            | 26 |                           | FAMILY MEMBERS PAYING HALF DUES 104 |                           |  |
|                  |    |                           |                                     |                           |  |